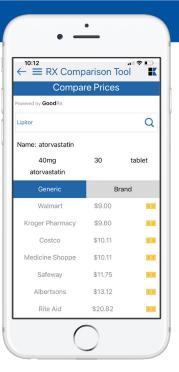

## **RX PRICE COMPARISON TOOL**

Rx Price Comparison Tool compares the prices of prescriptions from all major chains to help you find the lowest local prices for your prescriptions and offers coupons to save even more!

Just show the Rx Comparison screen to your pharmacist when you pick up your prescription.