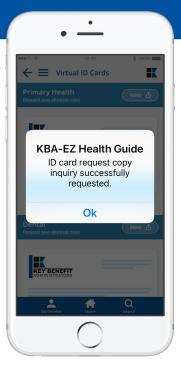

### **ID CARDS**

From this menu option you can view or request a copy of your Virtual ID Card!