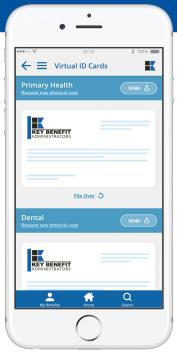

### **ID CARDS**

From this menu option you can view or request a copy of your Virtual ID Card!