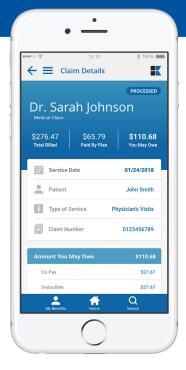

## **CLAIM STATUS**

Use the Check My Claims option from the dashboard or menu to view History of Claims, Filter Claims and View Claim Details.