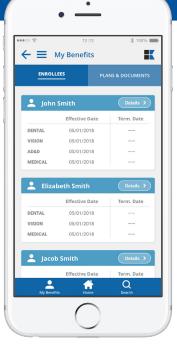

## **MY BENEFITS**

From the **My Benefits** screens you can view Enrollee Effective Dates and details.