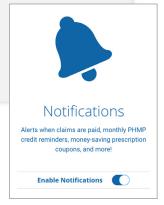

### **GEOFENCING AND PUSH NOTIFICATIONS**

When you visit a pharmacy the EZ Health Guide app will remind you that you might be paying too much for your prescriptions. Use the Rx Price Comparison feature of the KBA-EZ Health Guide mobile app to comparison shop for your prescriptions, it could save you money! Simply, log into the app and begin searching competitive Rx prices in your area.

**TIP:** To obtain the benefits of Geofencing and Push Notifications you must go to Settings and enable **Location Services** and **Notifications**.