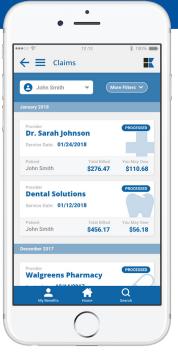

## **CLAIM STATUS**

Use the Check My Claims option from the dashboard or menu to view History of Claims, Filter Claims and View Claim Details.