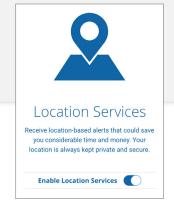

### **GEOFENCING AND PUSH NOTIFICATIONS**

When you visit a pharmacy the EZ Health Guide app will remind you that you might be paying too much for your prescriptions. Use the Rx Price Comparison feature of the KBA-EZ Health Guide mobile app to comparison shop for your prescriptions, it could save you money! Simply, log into the app and begin searching competitive Rx prices in your area.

**TIP:** To obtain the benefits of Geofencing and Push Notifications you must go to Settings and enable **Location Services** and **Notifications**.