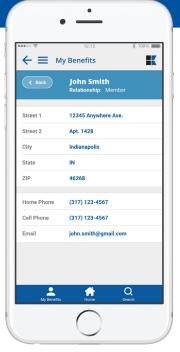

## **MY BENEFITS**

From the **My Benefits** screens you can view Enrollee Effective Dates and details.