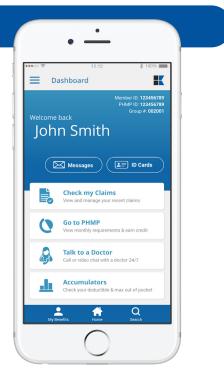

### **DASHBOARD**

The intuitive dashboard provides quick access to Check Claims, Benefits, Virtual ID Cards and the Rx price comparison tool.